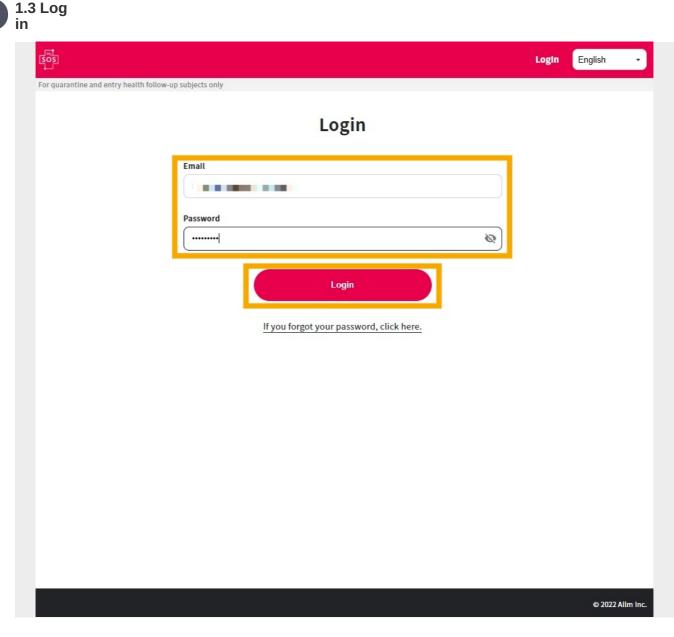

Enter your the e-mail address and password you registered, then click "Log in."

Note: Upon arrival you will need to show your screen to the quarantine officer after logging in. Remember to bookmark or save the link for the this log in screen so you can log in using your smartphone/device.