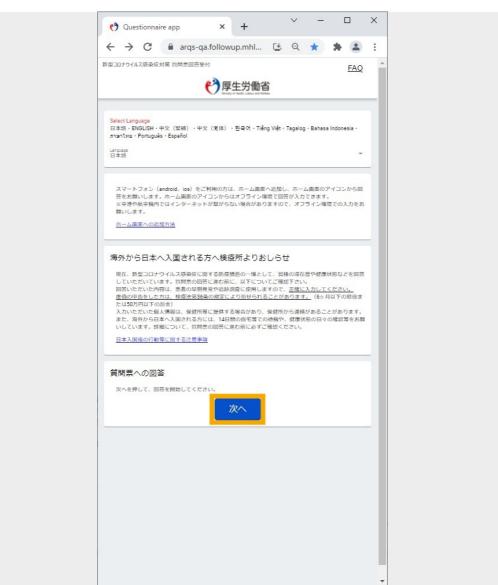

Questionnaire screen will open. Please read, click "Next" and enter your responses on each screen. Note: Input errors are displayed in red.

- 1. Information on person(s) entering Japan (1-1 to 1-7)
- 2. Information on accommodation in Japan (2-1 to 2-2)
- 3. Information on recent travel to areas with outbreaks (3-1)
- 4. Information on health condition (4-1 to 4-7)
- 5. Follow-up information (5-1 to 5-3)