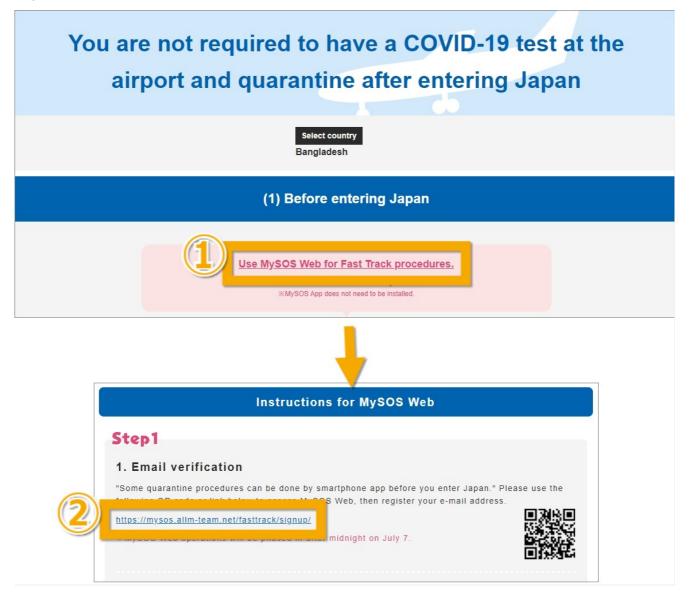

The results screen will open.

Click "Use MySOS Web for Fast Track procedures" ① and ② to go the MySOS Web account registration screen.

Note: The content of the results screen will depend on which country you are arriving from.

When you access the MySOS Web Account Registration link, the Account Registration screen will open.

Please enter your e-mail address and a password.
 Click ② to view the Terms of Use and Privacy Policy.
 ③ Click the box to agree and then click "Send e-mail."