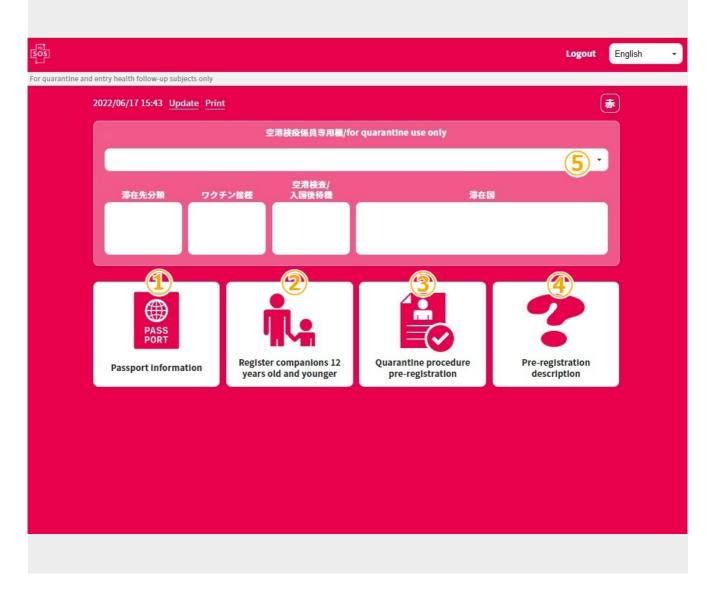

- $\ensuremath{\textcircled{}}$  Passport info: Register this first
- 2 Register accompanying child aged 12 & under: Register here
- $\ensuremath{\textcircled{3}}$  Pre-registration for quarantine procedure: Click to open screen
- $\circledast$  Explanation of pre-registration: Click to open manual
- ⑤ Persons registered pulldown menu: Select name from menu (main registrant displayed by default)

⑥ 空港検疫係員専用欄/for quarantine use only: This section is in Japanese and for quarantine officers at the airport.

- $\oslash$  Language pulldown: This allows you to select language. (Japanese, English, Chinese, Vietnamese, Indonesian)
- (8) Update: Use when your registration is not automatically updated.
- In the second second
- 10 Logout: Click to log out.