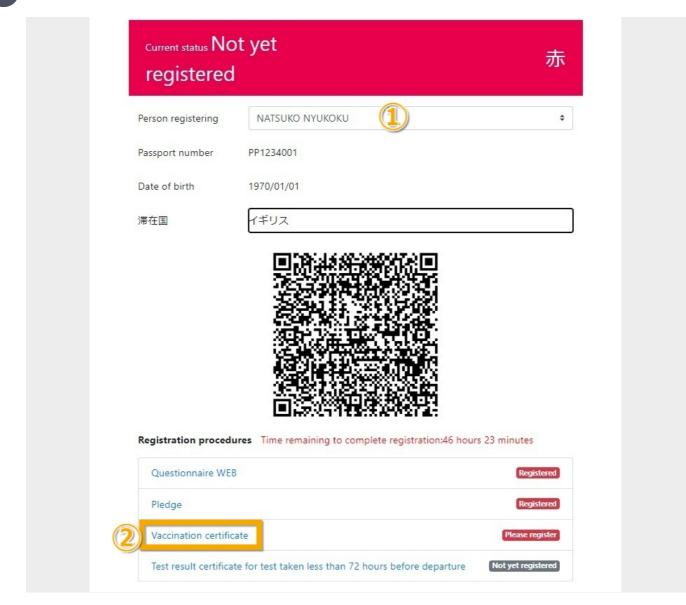

Please open "Pre-registration for quarantine procedures" screen, be sure your name is displayed in the "Person registering" dropdown menu ①, and click "Vaccination certificate" ②.

If an accompanying person is registered, each person must do this.

When answering, be sure the correct person's name is displayed in the "Person registering" menu ①, then click "Vaccination certificate" ②.