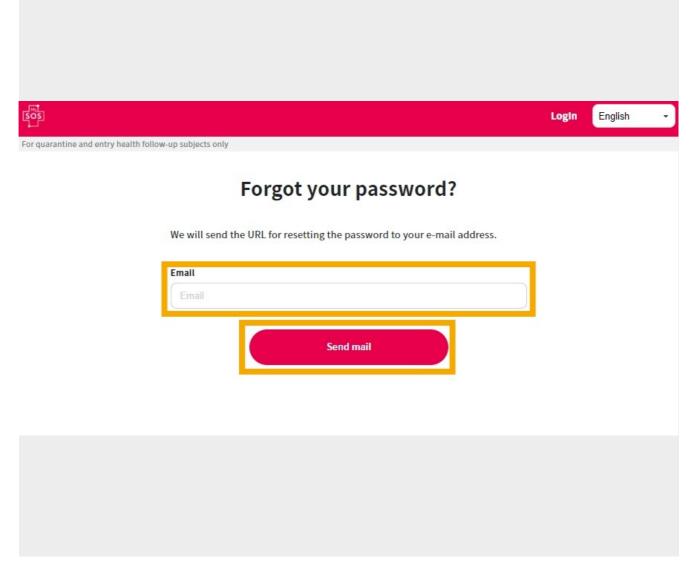

6

Click "I forgot my password" on the log in screen to open this screen. Enter your e-mail address and click "Send e-mail."

When the e-mail arrives, click the password reset link provided, then enter your password, and click Register. Note: The password reset link will expire in 60 minutes.