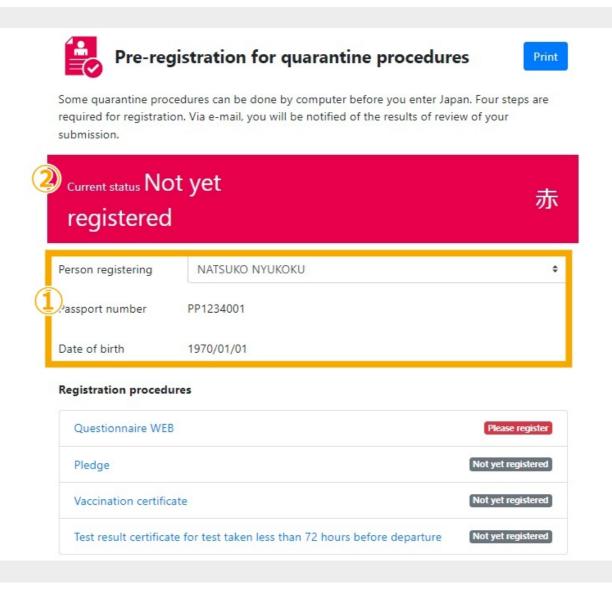

Note: If there is an accompanying person, the pre-registration for quarantine procedures must be done for yourself and each accompanying person.

Click "Register accompanying child aged 12 and under" (top screen) to open screen. Name, passport number, and date of birth entered for passport info registration will be displayed <sup>①</sup>. Current status will be displayed <sup>②</sup>.

Complete registration of 4 items at least 6 hours before scheduled flight arrival. Note: You can only pre-register for quarantine procedures after entering passport info.

| Current status Not yet<br>registered                                       | 赤                  |
|----------------------------------------------------------------------------|--------------------|
| erson registering 1 NATSUKO NYUKOKU                                        | ¢                  |
| assport number PP1234001                                                   |                    |
| ate of birth 1970/01/01                                                    |                    |
| egistration procedures                                                     |                    |
| Questionnaire WEB                                                          | Please register    |
| Pledge                                                                     | Not yet registered |
| Vaccination certificate                                                    | Not yet registered |
| Test result certificate for test taken less than 72 hours before departure | Not yet registered |

Please open "Pre-registration for quarantine procedures" screen, be sure your name is displayed in the "Person registering" pulldown menu ①, and click "Questionnaire WEB" ②.

If an accompanying person is registered, each person needs to answer Questionnaire WEB. When answering, be sure the correct person's name is displayed in the "Person registering" menu ①, then click Questionnaire WEB ②.