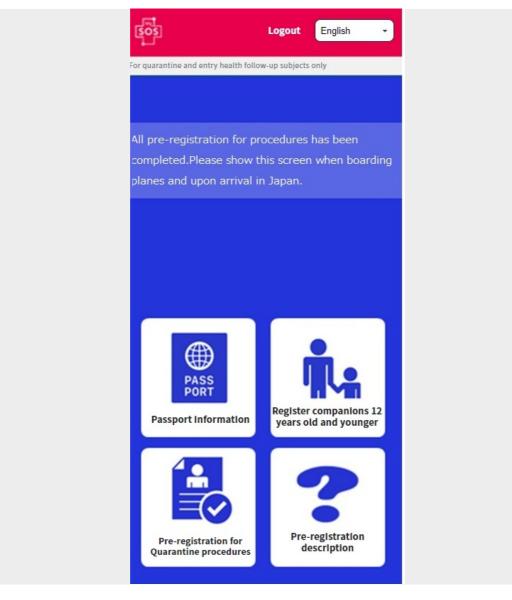

Note: Once registered, a person cannot be deleted.

| Sos                                    |                                                 |                                          | Logout | English -                   |
|----------------------------------------|-------------------------------------------------|------------------------------------------|--------|-----------------------------|
| For quarantine and entry health follow | -up subjects only                               |                                          |        |                             |
| 2022/06/21 10:07 <u>Update</u> Print   |                                                 |                                          |        | <b></b>                     |
|                                        | 空港検疫係員専用欄/fo                                    | r quarantine use only                    |        |                             |
| NYUKOKU NATSUKO                        |                                                 |                                          |        | •                           |
| 滞在先分類ワクチ                               | 空港検査/<br>-ン接種入国後待機                              | 清在[                                      | 3      |                             |
|                                        |                                                 |                                          |        |                             |
|                                        |                                                 |                                          |        |                             |
|                                        |                                                 |                                          |        |                             |
| PASS<br>PORT                           |                                                 |                                          |        | ?                           |
| Passport Information                   | Register companions 12<br>years old and younger | Quarantine procedure<br>pre-registration |        | -registration<br>escription |
|                                        |                                                 |                                          |        |                             |
|                                        |                                                 |                                          |        |                             |
|                                        |                                                 |                                          |        |                             |

After you register an accompanying child, you can select whose information is displayed any time with the persons registered pulldown menu.

Click on the pulldown menu and select to view the person's name and information.

Note: If there is an accompanying person, the pre-registration for quarantine procedures must be done for yourself and each accompanying person.

Click "Register accompanying child aged 12 and under" (top screen) to open screen. Name, passport number, and date of birth entered for passport info registration will be displayed <sup>①</sup>. Current status will be displayed <sup>②</sup>.