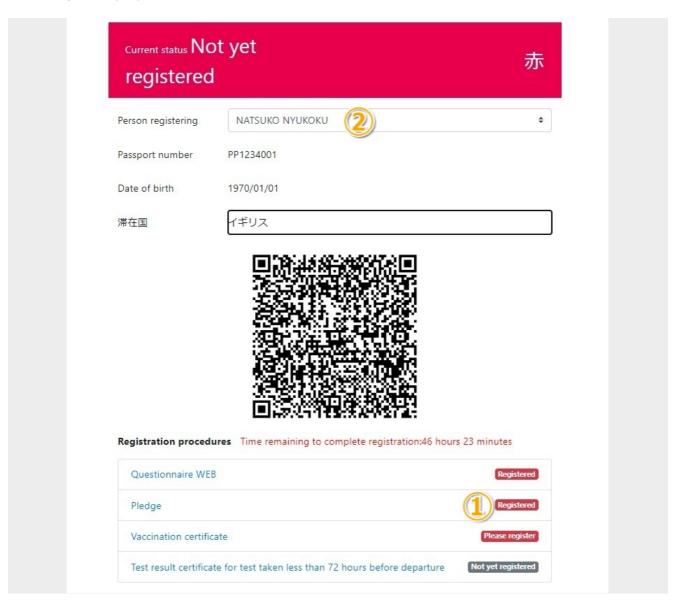

When responses are complete, the respondent's QR code is generated 1 and Questionnaire WEB status 2 will show as "Registered."

Time remaining ③ will be shown. Please complete all registration procedures within the time.

After accompanying person responses are complete, a QR code will be generated and displayed. Note: Select each person's information with the "Person registering" menu ④.

| Person registering NATSUKO NYUKOKU                                                 | \$ |
|------------------------------------------------------------------------------------|----|
| Passport number PP1234001                                                          |    |
| Date of birth 1970/01/01                                                           |    |
| 滞在国 イギリス                                                                           |    |
|                                                                                    |    |
| Registration procedures Time remaining to complete registration:46 hours 58 minute | es |

The "Countries visited" listed in your Questionnaire WEB response will be indicated in Japanese above the QR code. If you did not have a response, nothing will be displayed here.

20

Please open the "Pre-registration for quarantine procedures" screen, be sure your name is displayed in the "Person registering" pulldown menu<sup>①</sup> and click "Pledge"<sup>②</sup>.