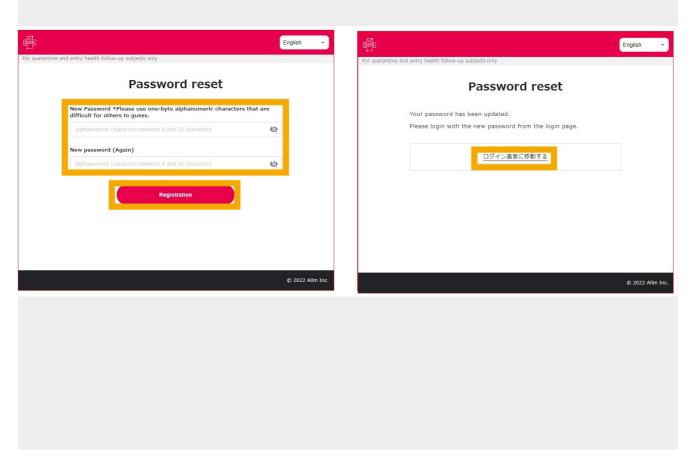

6

Click "I forgot my password" on the log in screen to open this screen. Enter your e-mail address and click "Send e-mail."

When the e-mail arrives, click the password reset link provided, then enter your password, and click Register. Note: The password reset link will expire in 60 minutes.

Subject: [MySOS] Password reset notice Sender: noreply-acct@hco.mhlw.go.jp

You will be prompted to reset your password. Please click the "Go to log in screen" link and log in.

9

Fast Track top screen opens (can also view on smartphone browser).