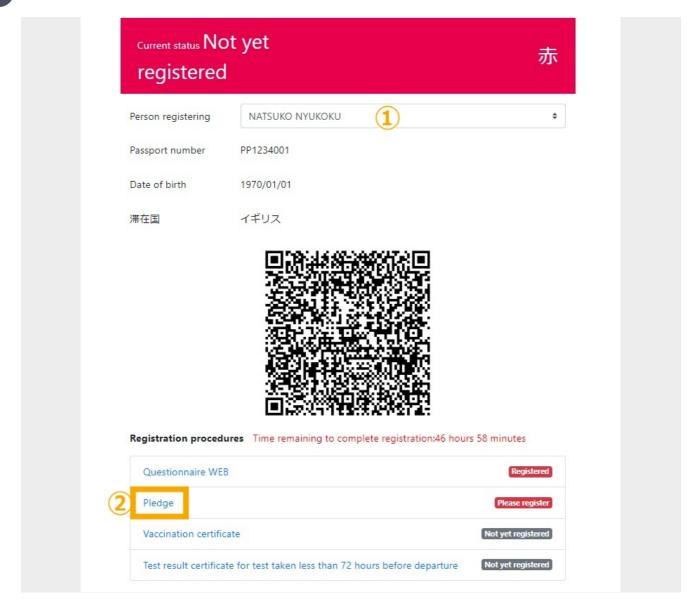

Complete registration of 4 items at least 6 hours before scheduled flight arrival. Note: You can only pre-register for quarantine procedures after entering passport info.

| Current status Not yet<br>registered                                       | 赤                  |
|----------------------------------------------------------------------------|--------------------|
| erson registering 1 NATSUKO NYUKOKU                                        | ¢                  |
| assport number PP1234001                                                   |                    |
| ate of birth 1970/01/01                                                    |                    |
| egistration procedures                                                     |                    |
| Questionnaire WEB                                                          | Please register    |
| Pledge                                                                     | Not yet registered |
| Vaccination certificate                                                    | Not yet registered |
| Test result certificate for test taken less than 72 hours before departure | Not yet registered |

When responses are complete, the respondent's QR code is generated 1 and Questionnaire WEB status 2 will show as "Registered."

Time remaining ③ will be shown. Please complete all registration procedures within the time.

After accompanying person responses are complete, a QR code will be generated and displayed. Note: Select each person's information with the "Person registering" menu ④.

| Person registering NATSUKO NYUKOKU                                                 | \$ |
|------------------------------------------------------------------------------------|----|
| Passport number PP1234001                                                          |    |
| Date of birth 1970/01/01                                                           |    |
| 滞在国 イギリス                                                                           |    |
|                                                                                    |    |
| Registration procedures Time remaining to complete registration:46 hours 58 minute | es |

The "Countries visited" listed in your Questionnaire WEB response will be indicated in Japanese above the QR code. If you did not have a response, nothing will be displayed here.

20

Please open the "Pre-registration for quarantine procedures" screen, be sure your name is displayed in the "Person registering" pulldown menu<sup>①</sup> and click "Pledge"<sup>②</sup>.