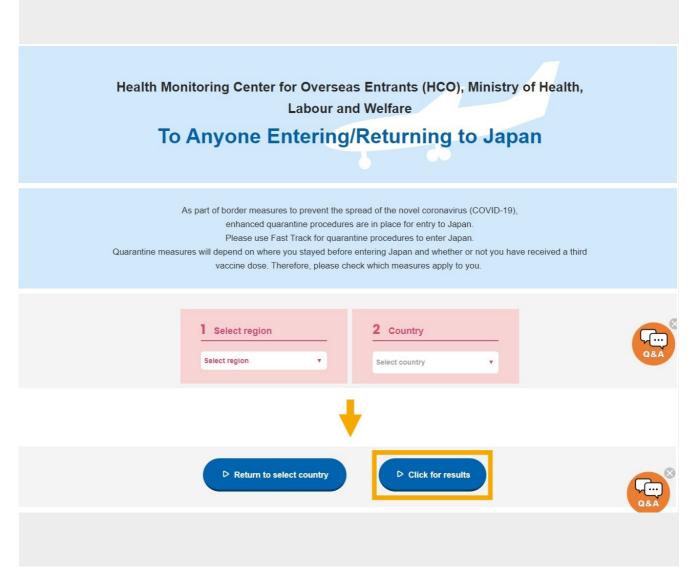

See "How to link MySOS Web and MySOS app" below for information on how to link your data between the two.

Please access the HCO website from this link. https://www.hco.mhlw.go.jp/

Select area and country, then tap the "Click for results" button.

The results screen will open.

Click "Use MySOS Web for Fast Track procedures" ① and ② to go the MySOS Web account registration screen.

Note: The content of the results screen will depend on which country you are arriving from.