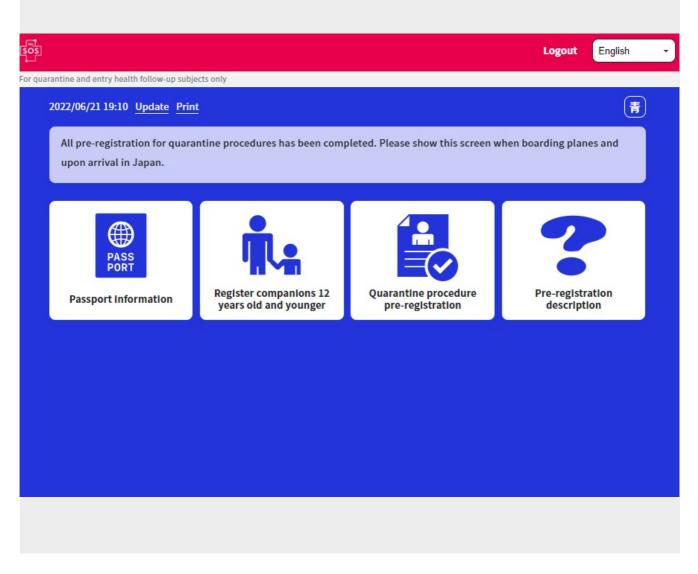

Subject: [MySOS] Password reset notice Sender: noreply-acct@hco.mhlw.go.jp

You will be prompted to reset your password. Please click the "Go to log in screen" link and log in.

9

Fast Track top screen opens (can also view on smartphone browser).

- $\ensuremath{\textcircled{}}$  Passport info: Register this first
- 2 Register accompanying child aged 12 & under: Register here
- $\ensuremath{\textcircled{3}}$  Pre-registration for quarantine procedure: Click to open screen
- $\circledast$  Explanation of pre-registration: Click to open manual
- ⑤ Persons registered pulldown menu: Select name from menu (main registrant displayed by default)

⑥ 空港検疫係員専用欄/for quarantine use only: This section is in Japanese and for quarantine officers at the airport.

- $\oslash$  Language pulldown: This allows you to select language. (Japanese, English, Chinese, Vietnamese, Indonesian)
- (8) Update: Use when your registration is not automatically updated.
- In the second second
- 10 Logout: Click to log out.