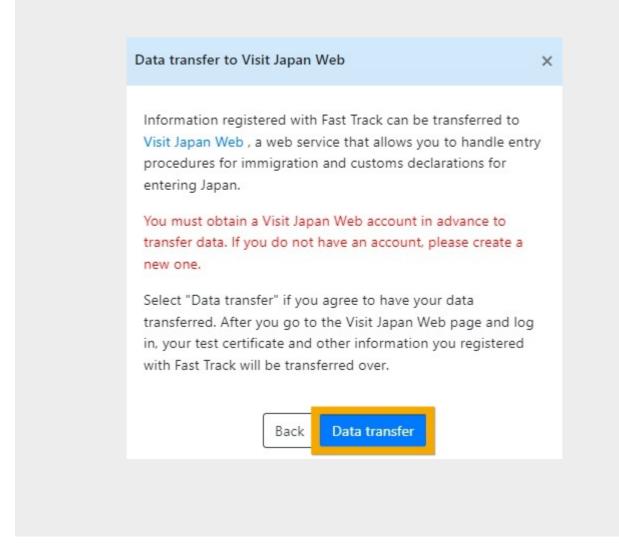

egistered                 |
| -                                                      | Time remaining to complete registration:19 hours 40 minutes | (Registered<br>(Registered |
| Questionnaire WEB<br>Pledge<br>Vaccination certificate |                                                             |                            |
| Questionnaire WEB<br>Pledge                            |                                                             | Registered                 |

When the current status is indicate as "Review completed," the information registered can be linked to the Digital Agency's Visit Japan Web Service.

Please tap "Data transfer to Visit Japan Web."

Note: For information about the Visit Japan Web service, please visit the Digital Agency website at the following link.





Please confirm the details and then tap the "Data transfer" button.







Screen is blue (no quarantine inspection needed at airport, no quarantine needed after entry) if all pre-registration is complete and one of these applies:

- · From "blue" country, COVID test (<72 hours before departure) accepted
- · From "yellow" country, vaccination certificate (3rd dose), COVID test (<72 hours before departure) accepted

Blue screen may turn green if country risk changes.







When you enter Japan, you will need to show your smartphone/device screen to a quarantine officer. For details please refer to the following manual.

Data you register on MySOS Web will be deleted a few days after you enter Japan. The next time you enter Japan, please start again from the e-mail registration step.