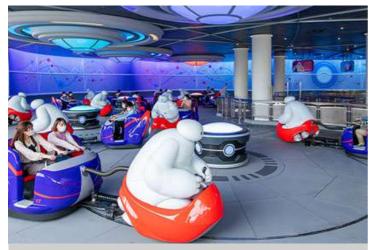

## **Day 2: Free Time at Disneyland**

Experience the magic like never before at Tokyo Disneyland! From enchanting Cinderella's Castle to exhilarating rides like Space Mountain, this iconic theme park uniquely blends classic Disney charm and Japanese hospitality. Below is the best attraction at Tokyo Disneyland.

Splash Mountain

Big Thunder Mountain

Star Tours

Happy Ride with Baymax

Bibbidi Bobbidi Boutique