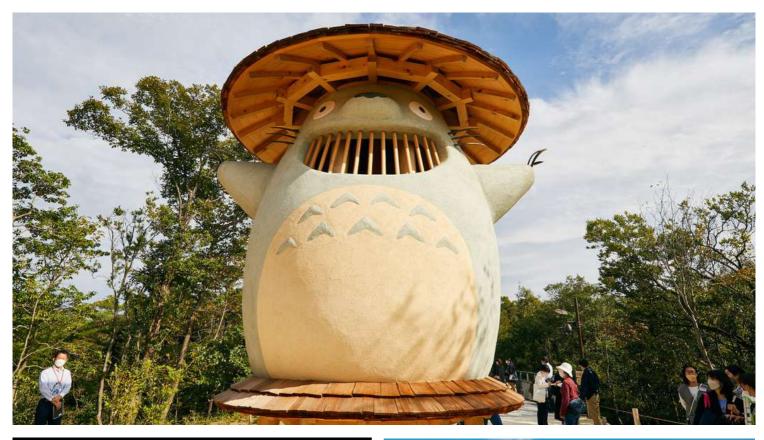

## Day 7: Ghibli Park-Tokyo

Transport: Toyota Alphard or Hiace Travel Companion: No Guide Meal: Breakfast, X, X

#### () Schedule

09:00 - 09:15 Pick up at hotel 09:15 - 11:30 Transfer to Nagoya 11:30 - 12:30 Lunch 13:00 - 15:00 Ghibli Park 16:00 - 16:30 Nagoya Castle 16:30 - 17:00 Drop off at Nagoya Station 17:30 - 19:30 To Tokyo by Shinkansen 19:30 - 20:00 Pick up & to hotel 20:00 - 20:30 Hotel check-in 20:30 - XX:XX Rest at hotel

Nagoya Castle

Ghibli Park