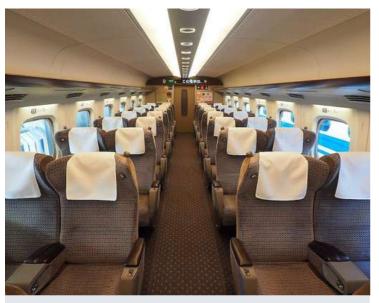

#### Ride Shinkansen Bullet Train

Today, you will transfer to Tokyo Station and board the bullet train to Kyoto (Green car train tickets included). After you arrive at Kyoto Station, our driver will pick you up and explore the best destination in Kyoto.

Business Class Shinkansen to Osaka