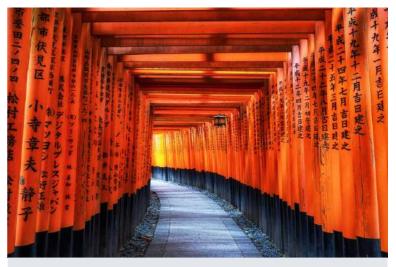

#### Fushimi Inari

Fushimi Inari

Fushimi Inari was dedicated to the Goods of rice and sake by the Hata family in the 8th century. With seemingly endless arcades of vermilion shrine gate across a thickly wooded mountain, this vast complex is a world unto itself. One of the most impressive and memorable sights in Kyoto.