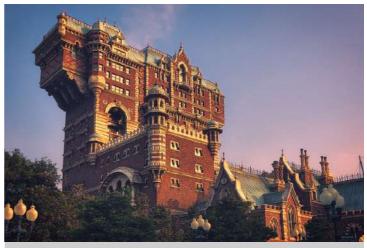

## Day 3: Free Time at DisneySea

Dive into a world of adventure at Tokyo DisneySea, where imagination meets the sea. Explore seven unique ports like the Arabian Coast and Mysterious Island, each bursting with cutting-edge rides, shows, and attractions. Below is the best attraction at Tokyo DisneySea.

Soaring: Fantastic Flight

Tower of Terror

Journey to the Centre of the Earth

20,000 Leagues Under the Sea

Indiana Jones Adventure

DisneySea Believe Sea of Dreams