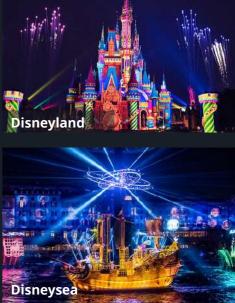

## **Day 2: Free Time at Disneyland**

Experience the magic like never before at Tokyo Disneyland! From enchanting Cinderella's Castle to exhilarating rides like Space Mountain, this iconic theme park uniquely blends classic Disney charm and Japanese hospitality. Below is the best attraction at Tokyo Disneyland.

## Day 3: Free Time at DisneySea

Dive into a world of adventure at Tokyo DisneySea, where imagination meets the sea. Explore seven unique ports like the Arabian Coast and Mysterious Island, each bursting with cutting-edge rides, shows, and attractions. Below is the best attraction at Tokyo DisneySea.