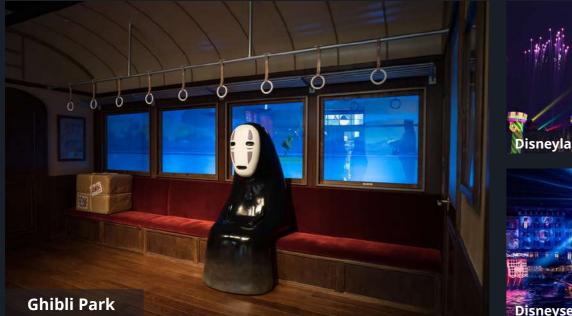

## Day 7: Ghibli Park-Tokyo

Transport: Toyota Alphard or Hiace Travel Companion: No Guide Meal: Breakfast, X, X

#### () Schedule

09:00 - 09:15 Pick up at hotel 09:15 - 11:30 Transfer to Nagoya 11:30 - 12:30 Lunch 13:00 - 15:00 Ghibli Park 16:00 - 16:30 Nagoya Castle 16:30 - 17:00 Drop off at Nagoya Station 17:30 - 19:30 To Tokyo by Shinkansen 19:30 - 20:00 Pick up & to hotel 20:00 - 20:30 Hotel check-in 20:30 - XX:XX Rest at hotel

Nagoya Castle

Ghibli Park