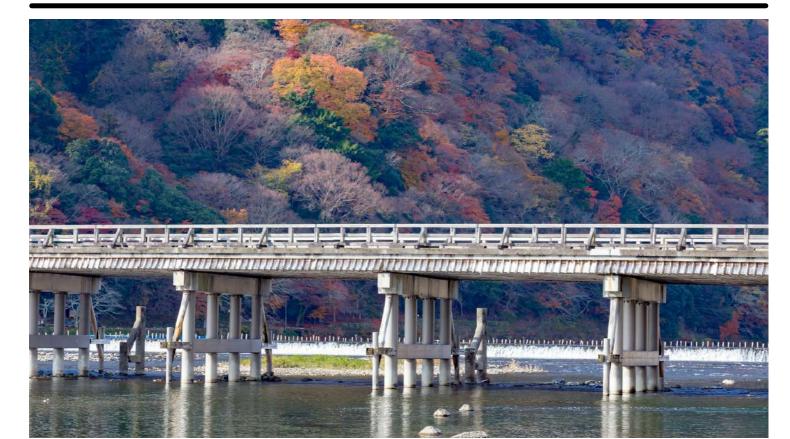

## Day 6: Kyoto Tour

Transport: Toyota Alphard or Hiace Travel Companion: No Guide Meal: Breakfast, X, X

(\) Schedule

10:00 - 12:00 Arashiyama 14:00 - 16:00 Gion Area 16:00 - 18:00 Kiyomizudera 18-00 - 19:00 Dinner

Gion Kyoto

Arashiyama Bamboo Forest

Kiyomizudera