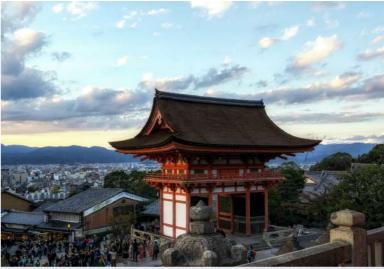

## Day 6: Kyoto Tour

Transport: Toyota Alphard or Hiace Travel Companion: No Guide Meal: Breakfast, X, X

(\) Schedule

10:00 - 12:00 Arashiyama 14:00 - 16:00 Gion Area 16:00 - 18:00 Kiyomizudera 18-00 - 19:00 Dinner

Gion Kyoto

Arashiyama Bamboo Forest

Kiyomizudera