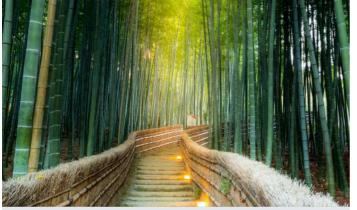

## Day 6: Kyoto Tour

Transport: Toyota Alphard or Hiace Travel Companion: No Guide Meal: Breakfast, X, X

(\) Schedule

10:00 - 12:00 Arashiyama 14:00 - 16:00 Gion Area 16:00 - 18:00 Kiyomizudera 18-00 - 19:00 Dinner

Gion Kyoto

Arashiyama Bamboo Forest

Kiyomizudera