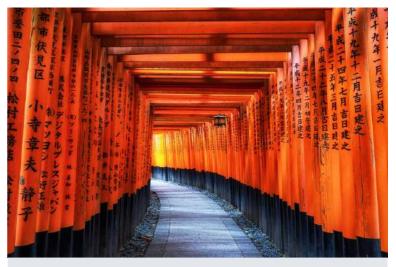

## Fushimi Inari

Fushimi Inari

Fushimi Inari was dedicated to the Goods of rice and sake by the Hata family in the 8th century. With seemingly endless arcades of vermilion shrine gate across a thickly wooded mountain, this vast complex is a world unto itself. One of the most impressive and memorable sights in Kyoto.