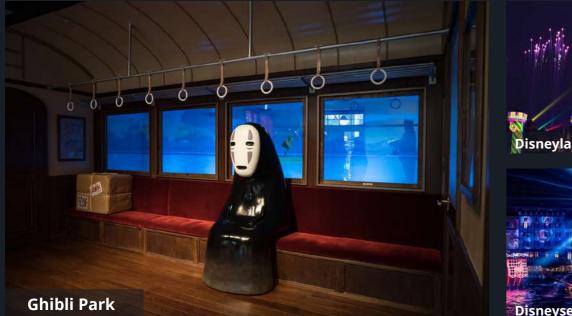

## Day 7: Ghibli Park-Tokyo

Transport: Toyota Alphard or Hiace Travel Companion: No Guide Meal: Breakfast, X, X

### () Schedule

09:00 - 09:15 Pick up at hotel 09:15 - 11:30 Transfer to Nagoya 11:30 - 12:30 Lunch 13:00 - 15:00 Ghibli Park 16:00 - 16:30 Nagoya Castle 16:30 - 17:00 Drop off at Nagoya Station 17:30 - 19:30 To Tokyo by Shinkansen 19:30 - 20:00 Pick up & to hotel 20:00 - 20:30 Hotel check-in 20:30 - XX:XX Rest at hotel

Nagoya Castle

Ghibli Park