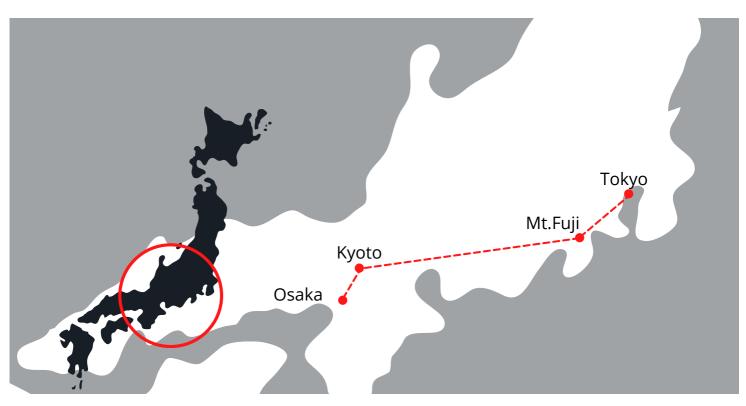

# CONTENT

10-Day Japan Family Private Tour is perfect for first-time visitors to Japan who want to explore Japan's top sites. Start the journey from Tokyo (Narita or Haneda airport), visit Tokyo, Disney Resort, Kyoto, Osaka, Nagoya, and end at Tokyo (Narita or Haneda airport).

## Itinerary

Day 1: Arrive in Tokyo Day 2: Tokyo Disneyland Day 3: Tokyo DisneySea Day 4: Tokyo-Kyoto Tour Day 5: Nara-Osaka Day 6: Kyoto Tour Day 7: Nagoya Tour-Tokyo Day 8: Free time in Tokyo Day 9: Free time in Tokyo Day 10: Airport transfer