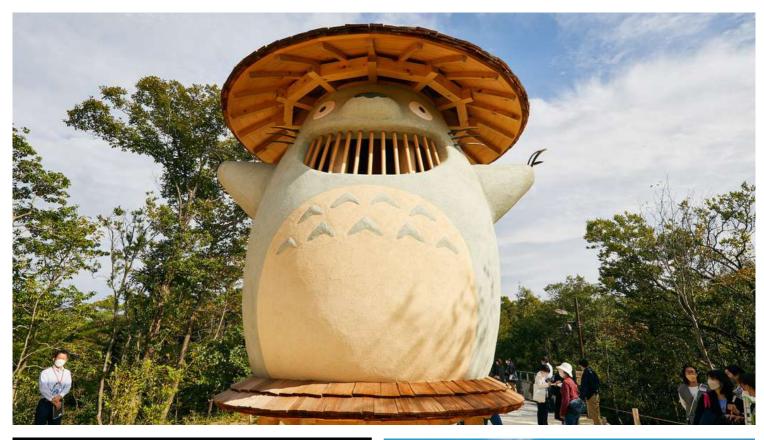

## Day 7: Ghibli Park-Tokyo

Transport: Toyota Alphard or Hiace Travel Companion: No Guide Meal: Breakfast, X, X

Nagoya Castle

Ghibli Park